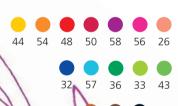

24 44 024

95 96 054

46 97

• Flexible brush tip Available in 18 colors

STABILO® point 88® (LASSIC FINELINER,

STABILO

33 43 36

STABILO

Point 88

48 54

89 95

58

32 41 22 51

• Line width 0.4 mm

Available in 24 colors

STRAID Per 68 Grunde