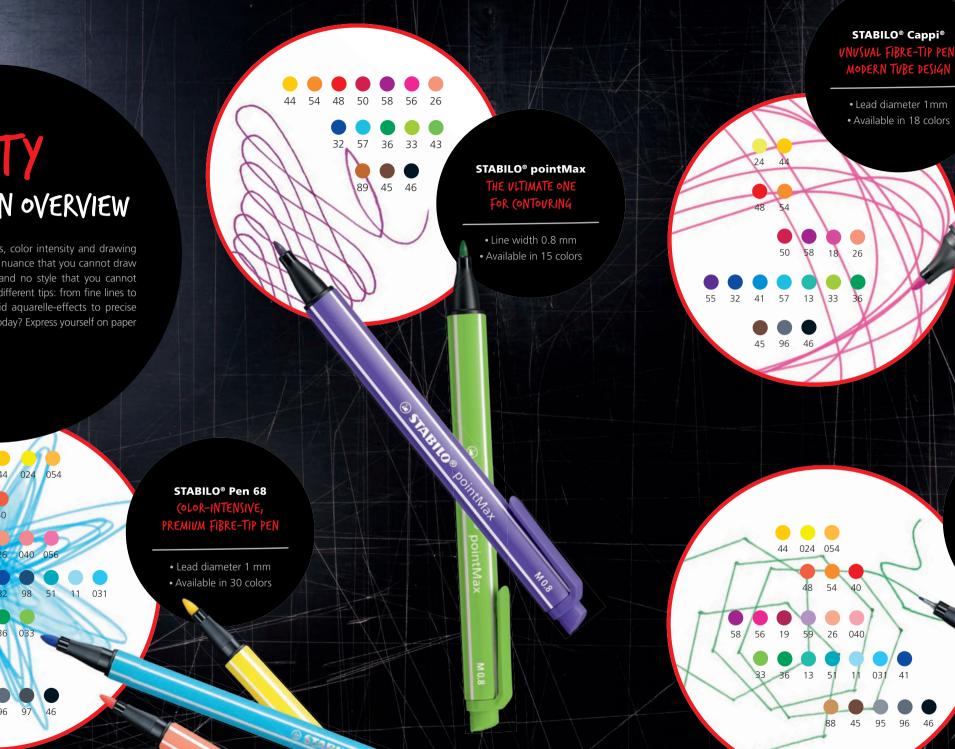

### ARTY GRAPHITE + (OLORED PEN(IL OVERVIEW

Discover the world of rich and brilliant colors, of different textures and endless possibilities with the ARTY range. Just express your creative ideas on paper. From sketching to coloring, from shading to creating stunning aquarelle drawings, go with your creative flow. Choose your ARTY tools and get started!

### ARTY FIBRE-TIP PEN OVERVIEW

Revel in unbelievable colorfulness, color intensity and drawing options. There is almost no color nuance that you cannot draw with the extensive ARTY range and no style that you cannot achieve with the great variety of different tips: from fine lines to generous brushstrokes, from vivid aquarelle-effects to precise sketches – what do you feel like today? Express yourself on paper and have fun!

#### STABILO® point 88® (LASSIC FINELINER, (ONTROL AND PRECISION

• The must have for exact, fine lines, for outlines and templates or ornaments

#### STABILO® pointMax THE ULTIMATE ONE FOR (ONTOURING

STABILO

• The robust tip is perfect to accentuate thicker lines and to play with motives

### STABILO<sup>®</sup> Pen 68

#### **PRODUCT FEATURES**

- Color-intensive premium fibre-tip pen
  High brilliance and luminosity
- Robust M-tip (line width approx. 1 mm) for even ink application
- Odorless, water-based ink
- Cap-off time of up to 24 hours
- Available in 30 colors, including 6 fluorescent colors

#### **PRODUCT FEATURES**

- Innovative, color-intensive fineliner for creative, high-volume use & thick lines
- Unique: specially developed, robust nylon writing tip
- Excellent comfort and pleasant feel when drawing or writing
- Odorless, water-based ink
- 15 brilliant colors
- Line width 0.8 mm
- Cap-off time of up to 24 hours
- With handy clip