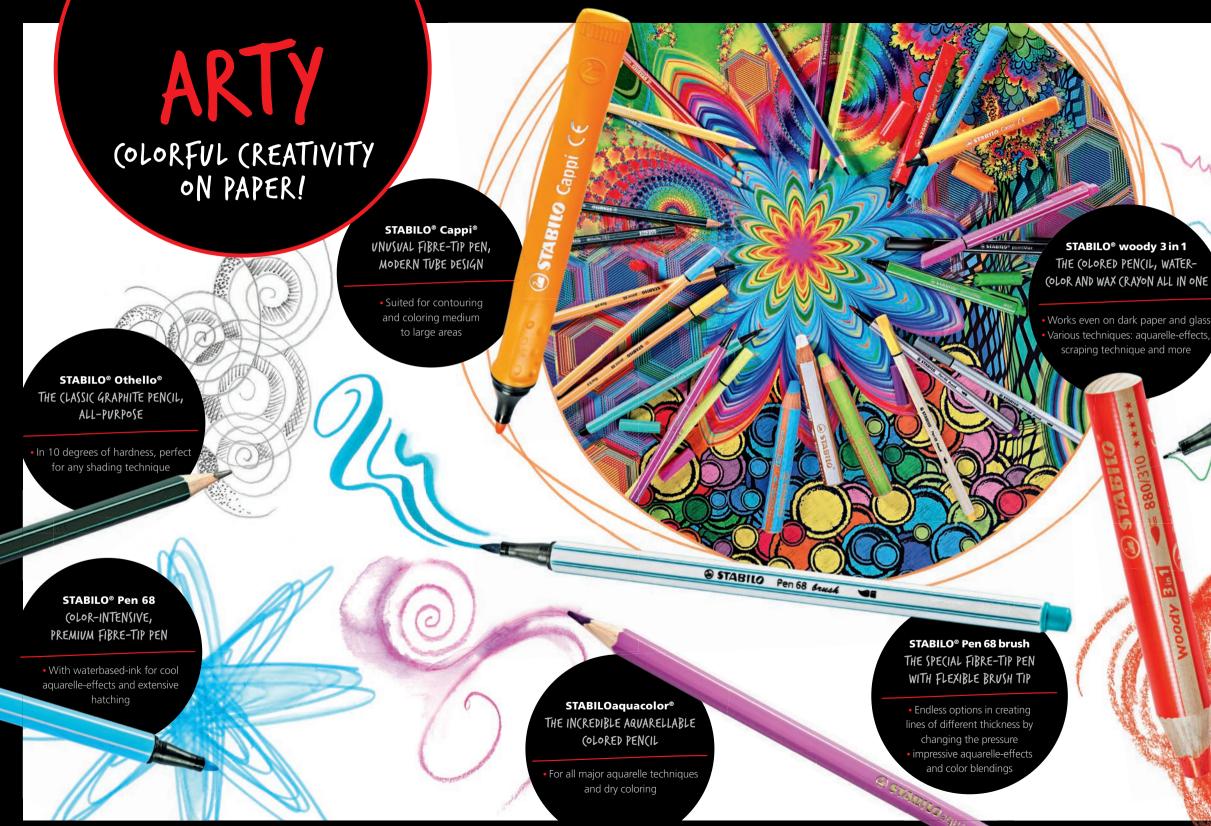

## ARTY

STABILO ARTY is for creators, players, tryers, have funnies and dare devils, for everyone who wants to make more out of life by making it colorful.

Draw outside the lines, express yourself, create and enjoy, design it your way, choose your tools, be reckless, find your style! ARTY consists of nothing less than the best tools for all drawing styles on paper, an endless source of colors, a wide variety of tips and leads, the softest to the hardest. All you have to do is choose and...

### ALL YOU NEED FOR YOUR (REATIVITY ON PAPER

- ARTY RANGE OVERVIEW
- ARTY GRAPHITE + COLORED
- ARTY FIBRE-TIP PEN OVERVIEV

STABILO® Othello® STABILO® woody 3 in 1 STABILO® GREENcolors STABILOaquacolor® STABILO® Pen 68 STABILO® point Max STABILO® point 88® STABILO® Cappi® STABILO® Pen 68 brush

### ARTY GRAPHITE + (OLORED PEN(IL OVERVIEW

Discover the world of rich and brilliant colors, of different textures and endless possibilities with the ARTY range. Just express your creative ideas on paper. From sketching to coloring, from shading to creating stunning aquarelle drawings, go with your creative flow. Choose your ARTY tools and get started!

### ARTY FIBRE-TIP PEN OVERVIEW

Revel in unbelievable colorfulness, color intensity and drawing options. There is almost no color nuance that you cannot draw with the extensive ARTY range and no style that you cannot achieve with the great variety of different tips: from fine lines to generous brushstrokes, from vivid aquarelle-effects to precise sketches – what do you feel like today? Express yourself on paper and have fun!

### Bubbling over with creativity?

Set your creativity free with this truly multi-talented pencil! It is a colored pencil, watercolor and wax crayon all in one. With its chunky shape and solid lead, you can go wild even on dark surfaces, craft paper and glass. Enjoy the vibrant color intensity and opacity in 18 colors. For special aquarelle-effects just use a brush and add some water. Have fun and experiment!

#### **PRODUCT FEATURES**

- The unique multi-talent: a colored pencil, watercolor and wax crayon all in one
- High opacity and color intensity, even on dark paper and glass here it is easy to wipe off
- XXL lead applies as much color as 8 standard colored pencils
- Perfect for large areas and suited for nearly all drawing techniques
- Thick shape for a good grip
- Almost unbreakable lead, diameter 10 mm
- Thick, soft strokes
- Available in 18 rich colors

#### THIS PREMIUM FIBRE-TIP PEN IS FOR YOU

Get inspired by this premium fibre-tip pen in 30 intensive colors of high brilliance and luminosity. Use it for thick lines, for hatching techniques and for coloring large areas. Work in some fluorescent highlights, develop your own style and enjoy! If you feel like adding aquarelle-effects to your work, just use a brush, aquarelle paper and some water. Ready to have fun?

#### **PRODUCT FEATURES**

- Color-intensive premium fibre-tip pen
  High brilliance and luminosity
- Robust M-tip (line width approx. 1 mm) for even ink application
- Odorless, water-based ink
- Cap-off time of up to 24 hours
- Available in 30 colors, including 6 fluorescent colors

### THIS GRAPHITE PENCIL IS FOR YOU

Grab this classic graphite pencil and start to create! Whatever you want to draw, sketch or shade, write or design – there is no limit to express your creativity in different shades of grey. With its wide range of finely graded degrees – from very soft to very hard and its break-proof lead, this pencil is the tool you need. Enjoy!

### **PRODUCT FEATURES**

- Classic STABILO stripes design
- Comfortable varnished surface
- Break-proof lead

2B

H 2H 3H 4H

• Available in 10 degrees – from very soft (4B) to very hard (4H)

### THIS AQUARELLABLE COLORED PENCIL IS FOR YOU

Creativity is happening whenever you let it! With this amazing aquarellable colored pencil you are perfectly equipped to start experimenting with lines and colors, with shades and effects. Use them dry or wet, on dry or damp paper and create stunning effects. You can even use the color with a brush directly from the pencil lead. There are no limits for your creativity as long as you let it flow! Are you ready?

#### PRODUCT FEATURES

- Premium aquarellable colored pencil
  36 brilliant colors for rich color application
- Water soluble
   2.8 mm diameter lead

2,8 mm

 200
 205
 215
 220
 221
 235

 310
 315
 325

 330
 345
 350
 355