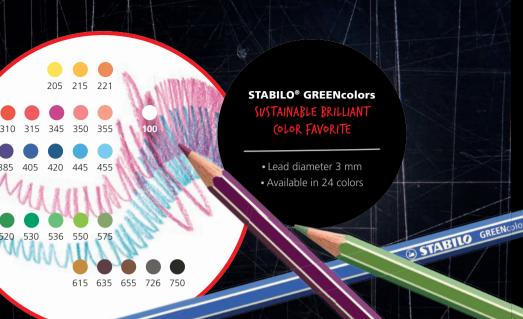

### STABILO® GREENcolors

### Environmentally conscious and creative?

#### THIS SUSTAINABLE COLORED PENCIL IS FOR YOU

You want to express yourself creatively and at the same time contribute to the protection of the environment? Here you go! Stabilo GREENcolors are made from 100% strictly controlled FSC®-certified wood. Just perfect for you. They combine colorfulness with sustainability, lots of fine color variations and perfect blending attributes. Go for it!

#### **PRODUCT FEATURES**

- Environmentally friendly colored pencil
- Hexagonal shape with matt coating
- Made from 100% strictly controlled FSC®-certified wood
- High-quality colored leads of
- a lead diameter of 3 mm
- 24 strong, brilliant colors