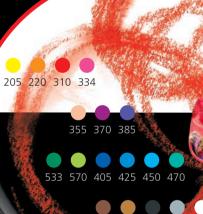

> 200 205

> > C

365 375 385 390 405

615 625 630 635 655 726 750

215 220 221 235

100 410

536 550 585 510 515 520

330 345 350 355

445 455 505

310 315 325

STABILO® Othello® THE CLASSIC GRAPHITE PENC EVERY PURPOSE

• Lead diameter 2.2 - 3.0 mm • 10 finely graded degrees

C

STABILOaquacolor<sup>®</sup> THE INCREDIRLE AQUARELIARLI

• Lead diameter 2.8 mm Available in 36 colors

### STABILO<sup>®</sup> woody 3 in 1 ND WAX (RAYON ALL IN ONE

- Lead diameter 10 mm
- Available in 18 colors

205 220 310 334

355 370 385

630 810 750

B HB

2B

H 2H 3H 4H