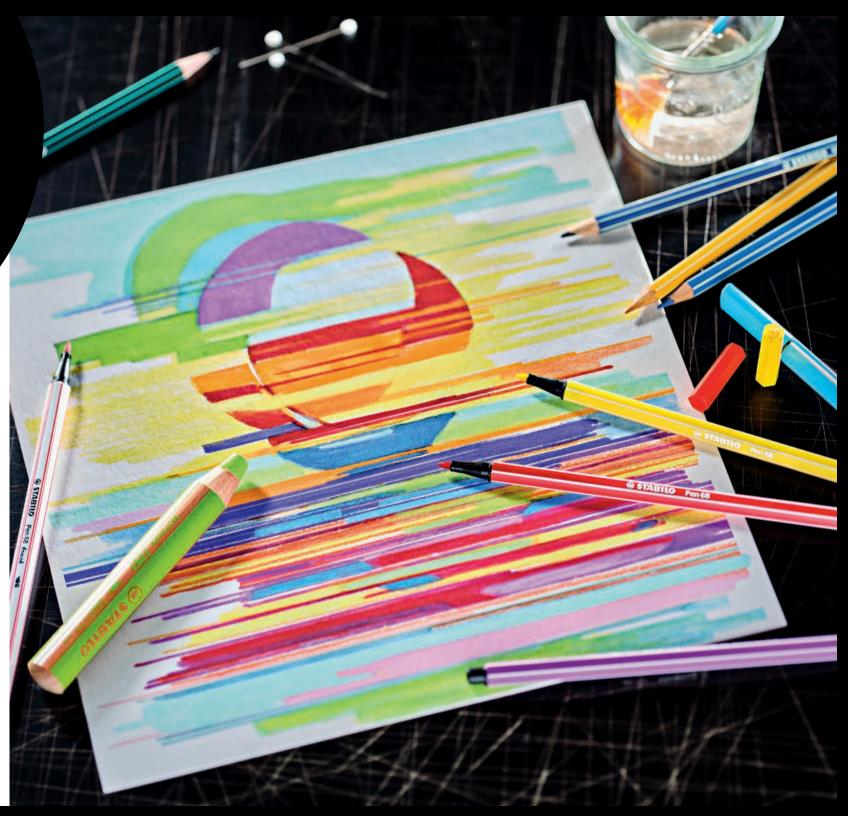

### INSPIRING DRAWING TUTORIALS

In the mood for some serious color experience? This is the right place and this is the time. We have selected four drawing styles and inspiring techniques for you. We will give you an insight into your endless possibilities to free your creativity with STABILO ARTY. Find your style, combine what you like, grab a piece of paper, choose your colors and go!

#### WITH ARTY YOU CAN

Every face can tell a story. Are you ready to put it down on paper? With this expressive style, you are becoming a storyteller. You are not just portraying a face. You are showing your very own interpretation with powerful colors and dynamic compositions. Don't worry about how perfect your sketch or how realistic your work is, let your individual perception flow freely onto the paper and have fun with the result. Discover the power of the vivid colors of ARTY. Get inspired by this cool step by step guide!

First get some aquarelle paper 250 g/m<sup>2</sup>. Then take your STABILO Othello, STABILOaquacolor, STABILO woody 3 in 1, STABILO Pen 68 brush, STABILO pointMax and STABILO Cappi and get started.